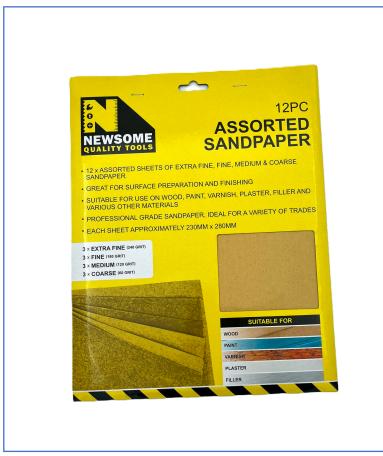

## 12pc Half Sized Assorted Grit Sandpaper Sheets

| • Pac | k ( | )ty: |
|-------|-----|------|
|-------|-----|------|

- Dimensions:
- Characteristics:

Content:

## 12 sheets

Ap. 140X230mm

- Great for surface preparation and finishing.
- Suitable for use on wood, paint, varnish, plaster, filler and various other materials.
- Professional grade sandpaper, ideal for a variety of trades.
- 3 x Extra fine (240 grit) sheets
- 3 x Fine (150 grit) sheets
- 3 x Medium (100 grit) sheets
- 3 x Coarse (60 grit) sheets

*Photo of EMP4 for illustrative purpose only. Please be aware that EMP5 is half the size of EMP4.*